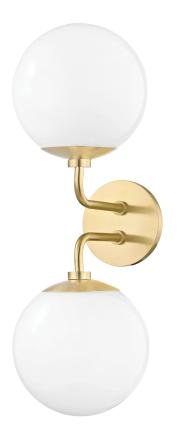

# **STELLA**

#### H105102-AGB

Globe lighting that's truly global. This go-anywhere, frosted-glass ceiling light brings universal design to any room in the house. Available in aged brass, old bronze and polished nickel, Stella gives mid-century modern a fresh makeover with her sleek curves and endless style.

#### **FINISHES**

AGED BRASS (AGB) OLD BRONZE (OB) POLISHED NICKEL (PN)

### **DIMENSIONS**

Height: 20"

Width/Diameter: 7"

Canopy/Backplate: 4.75"

Hanging Type: Product Weight: 4lb

Attachment: Threaded Ring

Glass 1: Glass Glass 2: