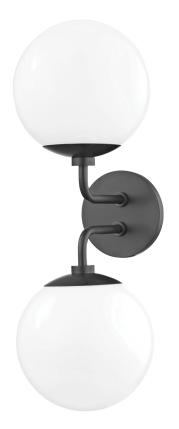

# **STELLA**

#### H105102-OB

Globe lighting that's truly global. This go-anywhere, frosted-glass ceiling light brings universal design to any room in the house. Available in aged brass, old bronze and polished nickel, Stella gives mid-century modern a fresh makeover with her sleek curves and endless style.

## **DIMENSIONS**

Height: 20"

Width/Diameter: 7"

Canopy/Backplate: 4.75"

Hanging Type: Product Weight: 4lb

Attachment: Threaded Ring

Glass 1: Glass Glass 2: