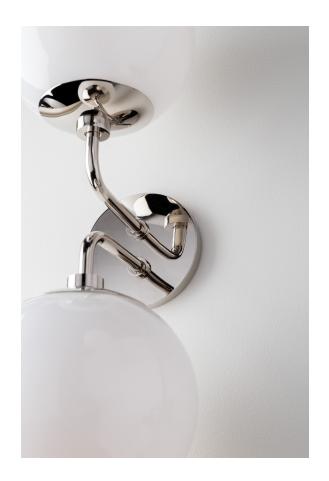

# **STELLA**

#### H105102-PN

Globe lighting that's truly global. This go-anywhere, frosted-glass ceiling light brings universal design to any room in the house. Available in aged brass, old bronze and polished nickel, Stella gives mid-century modern a fresh makeover with her sleek curves and endless style.

### **FINISHES**

AGED BRASS (AGB) OLD BRONZE (OB) POLISHED NICKEL (PN)