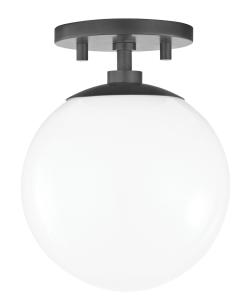

# **STELLA**

#### H105601-OB

Globe lighting that's truly global. This go-anywhere, frosted-glass ceiling light brings universal design to any room in the house. Available in aged brass, old bronze and polished nickel, Stella gives mid-century modern a fresh makeover with her sleek curves and endless style.

#### **FINISHES**

AGED BRASS (AGB) OLD BRONZE (OB) POLISHED NICKEL (PN)

#### **DIMENSIONS**

Height: 9"

Width/Diameter: 7"

Canopy/Backplate: 4.75"

Hanging Type: Product Weight: 2lb

Attachment: Threaded Ring

Glass 1: Glass Glass 2: