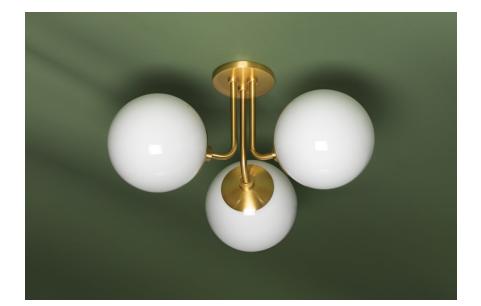

#### H105603-AGB

Globe lighting that's truly global. This go-anywhere, frosted-glass ceiling light brings universal design to any room in the house. Available in aged brass, old bronze and polished nickel, Stella gives mid-century modern a fresh makeover with her sleek curves and endless style.