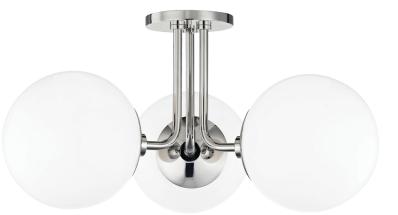

Globe lighting that's truly global. This go-anywhere, frosted-glass ceiling light brings universal design to any room in the house. Available in aged brass, old bronze and polished nickel, Stella gives mid-century modern a fresh makeover with her sleek curves and endless style.

#### DIMENSIONS

Height: 10.5" Width/Diameter: 18.25"

Canopy/Backplate: **4.75**" Hanging Type: Product Weight: **7lb** 