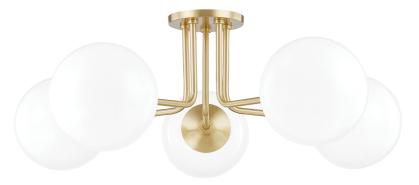

Globe lighting that's truly global. This go-anywhere, frosted-glass ceiling light brings universal design to any room in the house. Available in aged brass, old bronze and polished nickel, Stella gives mid-century modern a fresh makeover with her sleek curves and endless style.

### DIMENSIONS

Height: 10.5" Width/Diameter: 30"

Canopy/Backplate: 5.5" Hanging Type: Product Weight: 7lb