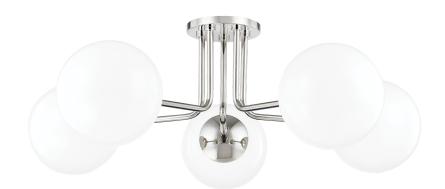

# **STELLA**

#### H105605-PN

Globe lighting that's truly global. This go-anywhere, frosted-glass ceiling light brings universal design to any room in the house. Available in aged brass, old bronze and polished nickel, Stella gives mid-century modern a fresh makeover with her sleek curves and endless style.

#### **FINISHES**

AGED BRASS (AGB) OLD BRONZE (OB) POLISHED NICKEL (PN)