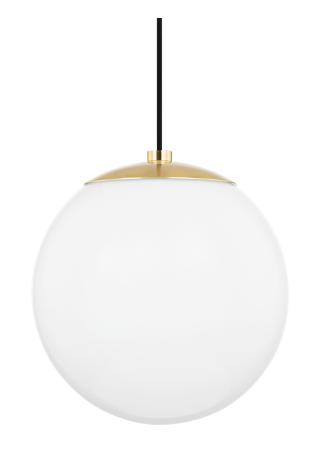

# **STELLA**

#### H105701L-AGB

Globe lighting that's truly global. This go-anywhere, frosted-glass ceiling light brings universal design to any room in the house. Available in aged brass, old bronze and polished nickel, Stella gives mid-century modern a fresh makeover with her sleek curves and endless style.

#### **FINISHES**

AGED BRASS (AGB) OLD BRONZE (OB) POLISHED NICKEL (PN)

## **DIMENSIONS**

Height: 12"

Width/Diameter: 12"

Minimum Height: 14"

Maximum Height: 125"

Canopy/Backplate: 4.5"

Hanging Type:

Product Weight: 2.42lb

#### **GLASS**

Attachment: Threaded Ring

Glass 1: Glass Glass 2: