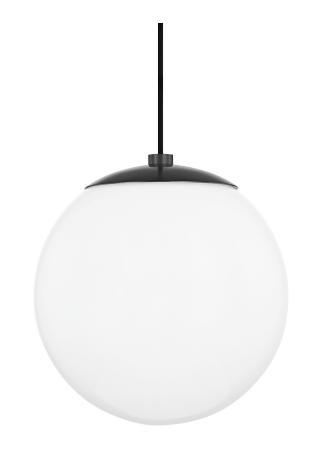

#### H105701L-OB

Globe lighting that's truly global. This go-anywhere, frosted-glass ceiling light brings universal design to any room in the house. Available in aged brass, old bronze and polished nickel, Stella gives mid-century modern a fresh makeover with her sleek curves and endless style.

### **DIMENSIONS**

Height: 12"

Width/Diameter: 12"

Minimum Height: 14"

Maximum Height: 125"

Canopy/Backplate: 4.5"

Hanging Type:

Product Weight: 2.42lb

#### **GLASS**

Attachment: Threaded Ring

Glass 1: Glass Glass 2: