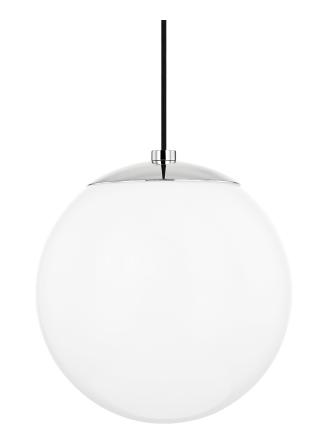

# **STELLA**

#### H105701L-PN

Globe lighting that's truly global. This go-anywhere, frosted-glass ceiling light brings universal design to any room in the house. Available in aged brass, old bronze and polished nickel, Stella gives mid-century modern a fresh makeover with her sleek curves and endless style.

#### **FINISHES**

AGED BRASS (AGB) OLD BRONZE (OB) POLISHED NICKEL (PN)

## **DIMENSIONS**

Height: 12"

Width/Diameter: 12"

Minimum Height: 14"

Maximum Height: 125"

Canopy/Backplate: 4.5"

Hanging Type:

Product Weight: 2.42lb