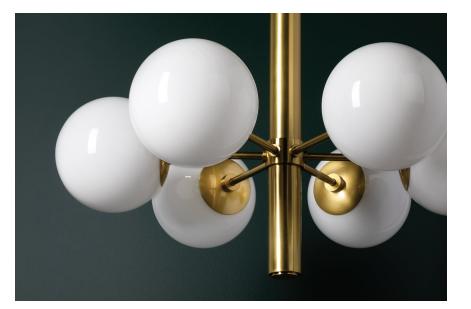

Globe lighting that's truly global. This go-anywhere, frosted-glass ceiling light brings universal design to any room in the house. Available in aged brass, old bronze and polished nickel, Stella gives mid-century modern a fresh makeover with her sleek curves and endless style.