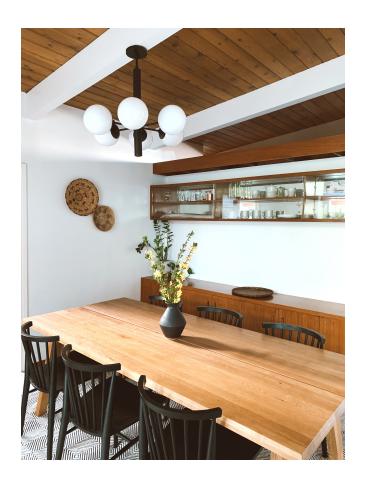

# **STELLA**

#### H105806-OB

Globe lighting that's truly global. This go-anywhere, frosted-glass ceiling light brings universal design to any room in the house. Available in aged brass, old bronze and polished nickel, Stella gives mid-century modern a fresh makeover with her sleek curves and endless style.