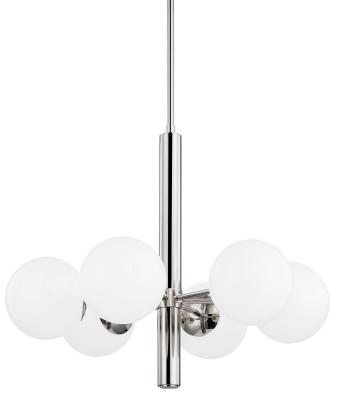

Globe lighting that's truly global. This go-anywhere, frosted-glass ceiling light brings universal design to any room in the house. Available in aged brass, old bronze and polished nickel, Stella gives mid-century modern a fresh makeover with her sleek curves and endless style.

#### DIMENSIONS

Height: 23.75" Width/Diameter: 28" Minimum Height: 26.75" Maximum Height: 62.75" Canopy/Backplate: 4.75" Hanging Type: 3" 6" 12" 18"

Product Weight: 14lb