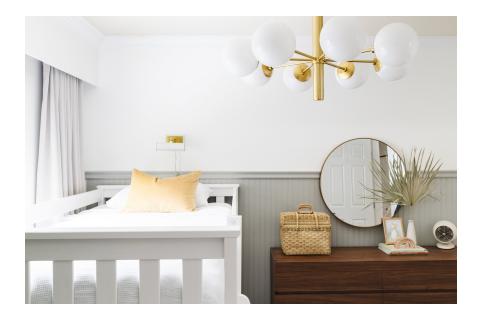

# **STELLA**

#### H105808-AGB

Globe lighting that's truly global. This go-anywhere, frosted-glass ceiling light brings universal design to any room in the house. Available in aged brass, old bronze and polished nickel, Stella gives mid-century modern a fresh makeover with her sleek curves and endless style.