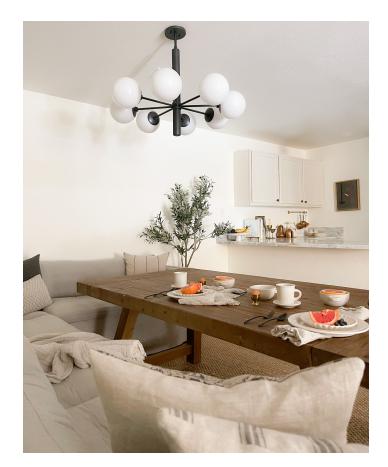

# **STELLA** H105808-OB

Globe lighting that's truly global. This go-anywhere, frosted-glass ceiling light brings universal design to any room in the house. Available in aged brass, old bronze and polished nickel, Stella gives mid-century modern a fresh makeover with her sleek curves and endless style.

#### FINISHES

AGED BRASS (AGB) OLD BRONZE (OB)