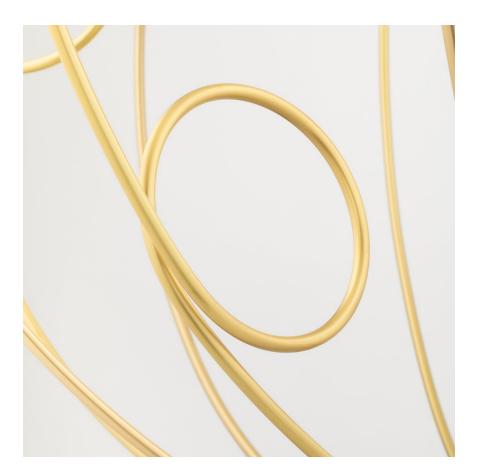

#### H485701L-AGB

Light pours through the open globe design of this sophisticated cage pendant. Unexpected loops throughout add just the right amount of whimsy. Alanis comes in three sizes so you're sure to find a perfect fit.