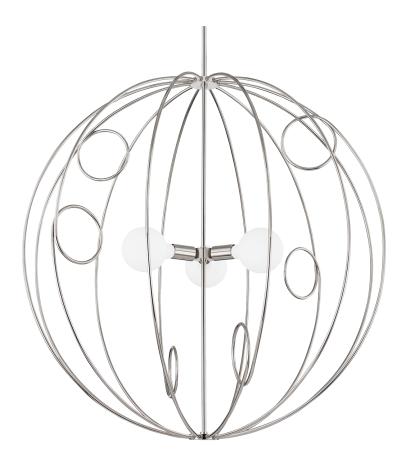

#### H485701L-PN

Light pours through the open globe design of this sophisticated cage pendant. Unexpected loops throughout add just the right amount of whimsy. Alanis comes in three sizes so you're sure to find a perfect fit.

### **DIMENSIONS**

Height: 40.5"

Width/Diameter: 39.5"

Minimum Height: 44.5"

Maximum Height: 80.5"

Canopy/Backplate: 5.25"

Hanging Type: 3" 6" 12" 18"

Product Weight: 14lb