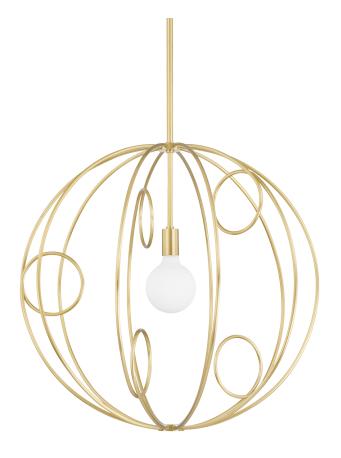

#### H485701M-AGB

Light pours through the open globe design of this sophisticated cage pendant. Unexpected loops throughout add just the right amount of whimsy. Alanis comes in three sizes so you're sure to find a perfect fit.

#### **DIMENSIONS**

Height: 29.5"

Width/Diameter: 28.125"

Minimum Height: 33.5"

Maximum Height: 69.5"

Canopy/Backplate: 5.25"

Hanging Type: 3" 6" 12" 18"

Product Weight: 9lb