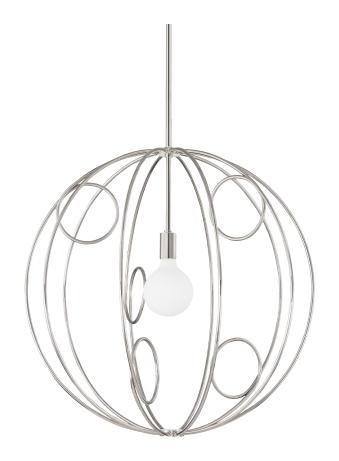

#### H485701M-PN

Light pours through the open globe design of this sophisticated cage pendant. Unexpected loops throughout add just the right amount of whimsy. Alanis comes in three sizes so you're sure to find a perfect fit.

### **FINISHES**

AGED BRASS (AGB) POLISHED NICKEL (PN)

### **DIMENSIONS**

Height: 29"

Width/Diameter: 28.125"

Minimum Height: 35.5"

Maximum Height: 69.5"

Canopy/Backplate: 5.25"

Hanging Type: 3" 6" 12" 18"

Product Weight: 9lb