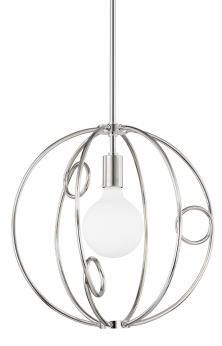

# ALANIS H485701S-PN

Light pours through the open globe design of this sophisticated cage pendant. Unexpected loops throughout add just the right amount of whimsy. Alanis comes in three sizes so you're sure to find a perfect fit.

#### DIMENSIONS

Height: 16.75" Width/Diameter: 16.5" Minimum Height: 20.75" Maximum Height: 56.75" Canopy/Backplate: 5.25" Hanging Type: 3" 6" 12" 18" Product Weight: 5lb