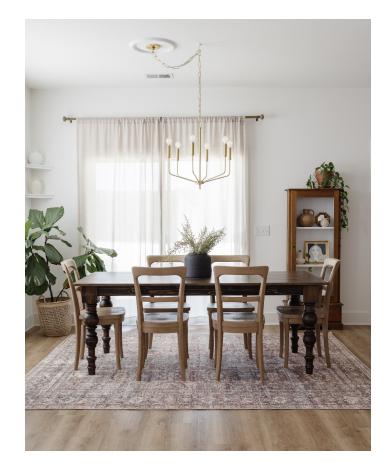

BAILEY H516806-AGB

Bailey is not your traditional candelabra—in fact, she's had quite the glow up. Svelte arms extend upwards to greet metal candlesticks and globe bulbs, all hanging gracefully from a delicate chain. Designed with you in mind, Bailey is available in six, eight, or 15-light options. Working with a long dining room table? Place two of the six-light versions at least 2.5' apart. Finish options include aged brass, polished nickel, and soft black.

#### DIMENSIONS

Height: 23.5" Width/Diameter: 24" Minimum Height: 26.5" Maximum Height: 77.5" Canopy/Backplate: 4.75" Hanging Type: Product Weight: 9.2lb