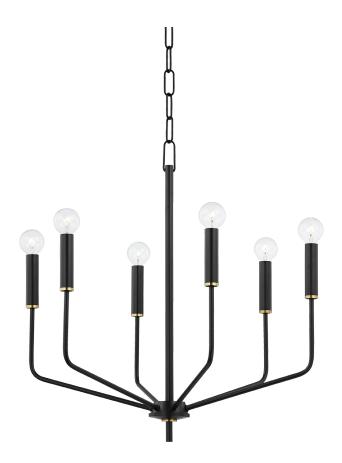

#### H516806-AGB/SBK

Bailey is not your traditional candelabra—in fact, she's had quite the glow up. Svelte arms extend upwards to greet metal candlesticks and globe bulbs, all hanging gracefully from a delicate chain. Designed with you in mind, Bailey is available in six, eight, or 15-light options. Working with a long dining room table? Place two of the six-light versions at least 2.5' apart. Finish options include aged brass, polished nickel, and soft black.

## **FINISHES**

AGED BRASS (AGB) Aged Brass/soft Black (AGB/SBK) POLISHED NICKEL (PN)

## **DIMENSIONS**

Height: 23.5"

Width/Diameter: 24"

Minimum Height: 26.5"

Maximum Height: 77.5"

Canopy/Backplate: 4.75"

Hanging Type:

Product Weight: 9.2lb