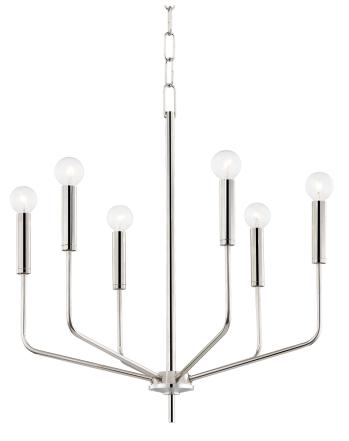

BAILEY H516806-PN

Bailey is not your traditional candelabra—in fact, she's had quite the glow up. Svelte arms extend upwards to greet metal candlesticks and globe bulbs, all hanging gracefully from a delicate chain. Designed with you in mind, Bailey is available in six, eight, or 15-light options. Working with a long dining room table? Place two of the six-light versions at least 2.5' apart. Finish options include aged brass, polished nickel, and soft black.

#### DIMENSIONS

Height: 23.5" Width/Diameter: 24"

Minimum Height: 26.5" Maximum Height: 77.5" Canopy/Backplate: 4.75" Hanging Type: Product Weight: 9.2lb