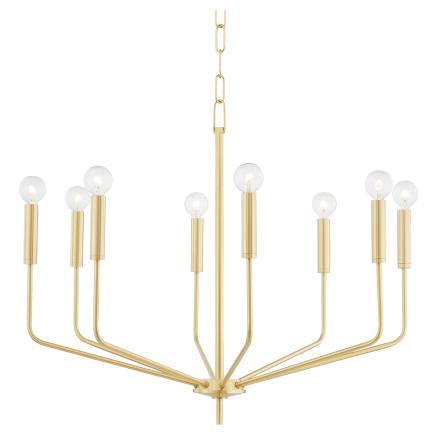

BAILEY H516808-AGB

Bailey is not your traditional candelabra—in fact, she's had quite the glow up. Svelte arms extend upwards to greet metal candlesticks and globe bulbs, all hanging gracefully from a delicate chain. Designed with you in mind, Bailey is available in six, eight, or 15-light options. Working with a long dining room table? Place two of the six-light versions at least 2.5' apart. Finish options include aged brass, polished nickel, and soft black.

#### DIMENSIONS

Height: 24.75" Width/Diameter: 30" Minimum Height: 27.75"

Maximum Height: **78.75**" Canopy/Backplate: **4.75**" Hanging Type: Product Weight: **15lb** 