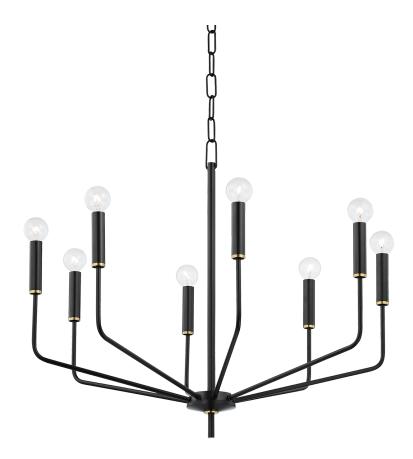

## **BAILEY**

#### H516808-AGB/SBK

Bailey is not your traditional candelabra—in fact, she's had quite the glow up. Svelte arms extend upwards to greet metal candlesticks and globe bulbs, all hanging gracefully from a delicate chain. Designed with you in mind, Bailey is available in six, eight, or 15-light options. Working with a long dining room table? Place two of the six-light versions at least 2.5' apart. Finish options include aged brass, polished nickel, and soft black.

## **DIMENSIONS**

Height: 24.75" Width/Diameter: 30" Minimum Height: 27.75" Maximum Height: 78.75" Canopy/Backplate: 4.75"

Hanging Type: Product Weight: 15lb