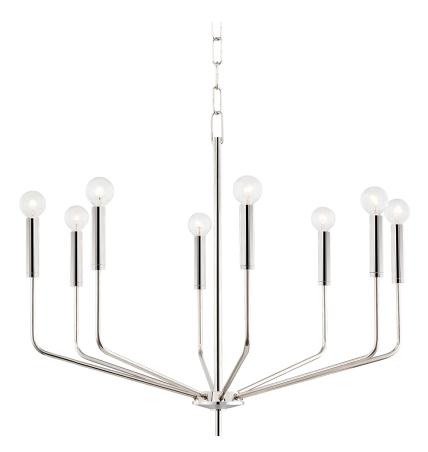

BAILEY H516808-PN

Bailey is not your traditional candelabra—in fact, she's had quite the glow up. Svelte arms extend upwards to greet metal candlesticks and globe bulbs, all hanging gracefully from a delicate chain. Designed with you in mind, Bailey is available in six, eight, or 15-light options. Working with a long dining room table? Place two of the six-light versions at least 2.5' apart. Finish options include aged brass, polished nickel, and soft black.

### DIMENSIONS

Height: 24.75" Width/Diameter: 30"

Minimum Height: 27.75" Maximum Height: 78.75" Canopy/Backplate: 4.75" Hanging Type: Product Weight: 15lb