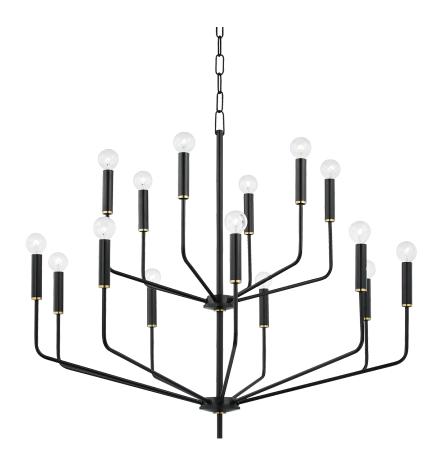

# **BAILEY**

### H516815-AGB/SBK

Bailey is not your traditional candelabra—in fact, she's had quite the glow up. Svelte arms extend upwards to greet metal candlesticks and globe bulbs, all hanging gracefully from a delicate chain. Designed with you in mind, Bailey is available in six, eight, or 15-light options. Working with a long dining room table? Place two of the six-light versions at least 2.5' apart. Finish options include aged brass, polished nickel, and soft black.

# **DIMENSIONS**

Height: 31"

Width/Diameter: 36"

Minimum Height: 34"

Maximum Height: 85"

Canopy/Backplate: 4.75"

Hanging Type:

Product Weight: 26.6lb