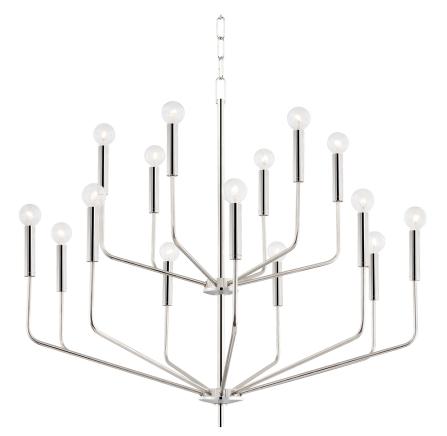

# BAILEY H516815-PN

Bailey is not your traditional candelabra—in fact, she's had quite the glow up. Svelte arms extend upwards to greet metal candlesticks and globe bulbs, all hanging gracefully from a delicate chain. Designed with you in mind, Bailey is available in six, eight, or 15-light options. Working with a long dining room table? Place two of the six-light versions at least 2.5' apart. Finish options include aged brass, polished nickel, and soft black.

#### DIMENSIONS

Height: 31" Width/Diameter: 36" Minimum Height: 34" Maximum Height: 85" Canopy/Backplate: 4.75" Hanging Type: Product Weight: 23lb