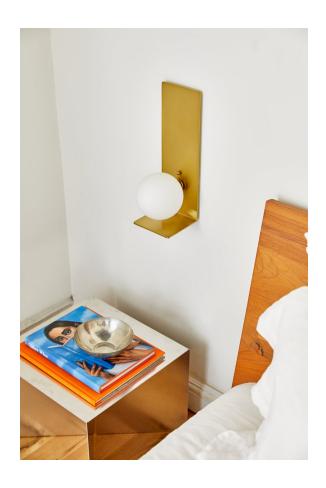

#### H533101-AGB

Art disguised as light, an opal matte globe shade appears to float on the large rectangular backplate. Soft light pours directly through the shade and indirectly off both the metal backplate and its lower platform creating a beautiful glow. This sconce is sure to become a conversation-starting focal point in any room.