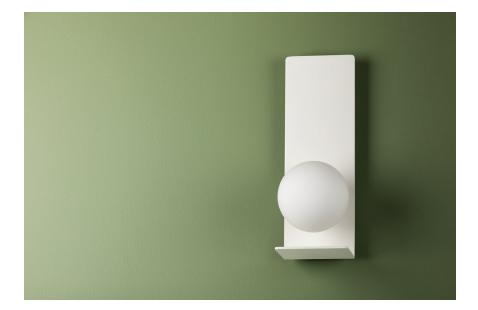

Art disguised as light, an opal matte globe shade appears to float on the large rectangular backplate. Soft light pours directly through the shade and indirectly off both the metal backplate and its lower platform creating a beautiful glow. This sconce is sure to become a conversation-starting focal point in any room.