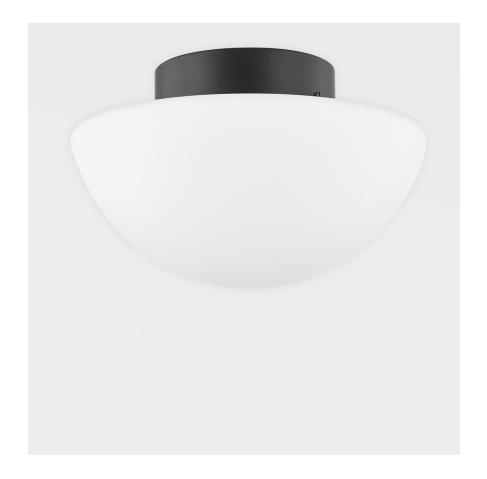

# **ANDREA**

#### H611501-SBK

Andrea is simply beautiful. A stripped-down flush mount, it features a traditional dome-shaped shade, but what sets it apart is the lack of visible hardware. The fitter is hidden, giving the appearance that the glass is magically floating on the ceiling. Clean and close-to-the-ceiling, Andrea will instantly refresh any space.

# **FINISHES**

SOFT BLACK (SBK)