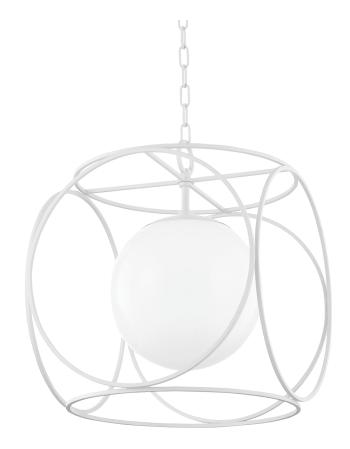

#### H632701L-TWH

An opal glass globe is encircled by six circles that join together to form a cage. This whimsical pendant demands to be noticed and offers a different view from every angle. Line several down a hallway or over the kitchen island for a bold statement-making look.