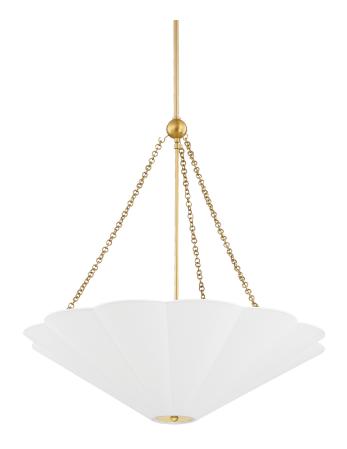

### H676703-AGB

Alana keeps things light and airy. A pretty scalloped shade in white linen is adorned by aged brass accents like metal balls, chain work, arnd canopy. Pull chains on each side of the ceramic table lamp dangle like earrings, adding both function and fashion.

### **DIMENSIONS**

Height: 28"

Width/Diameter: 26"

Minimum Height: 30"

Maximum Height: 66"

Canopy/Backplate: 4.75"

Hanging Type: 3" 6" 12" 18"

Product Weight: 7lb