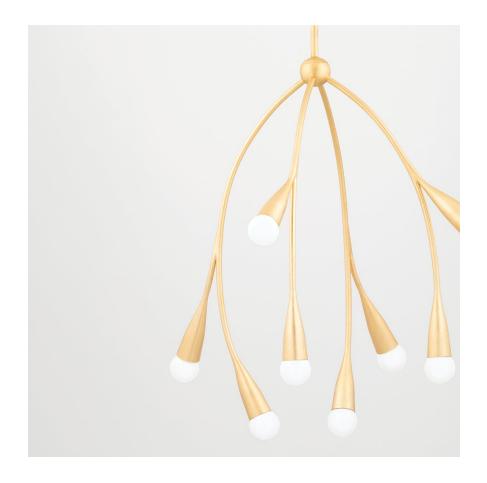

#### H689708-GL

Bursting with style, Elsa draws inspiration from cherry blossom trees. Slender arms branch out from small spheres, ending in buds of petite matte white globes. This soothing, organic design is available as a wall sconce, pendant, linear, and chandelier in Gold Leaf and Textured White. For the best look, we recommend G16.5 incandescent matte white finish bulbs.

## **DIMENSIONS**

Height: 25"

Width/Diameter: 24.5"

Minimum Height: 30"

Maximum Height: 66"

Canopy/Backplate: 4.75"

Hanging Type: 3" 6" 12" 18"

Product Weight: 6lb