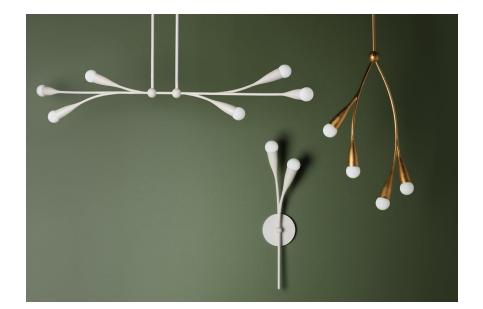

#### H689708-TWH

Bursting with style, Elsa draws inspiration from cherry blossom trees. Slender arms branch out from small spheres, ending in buds of petite matte white globes. This soothing, organic design is available as a wall sconce, pendant, linear, and chandelier in Gold Leaf and Textured White. For the best look, we recommend G16.5 incandescent matte white finish bulbs.