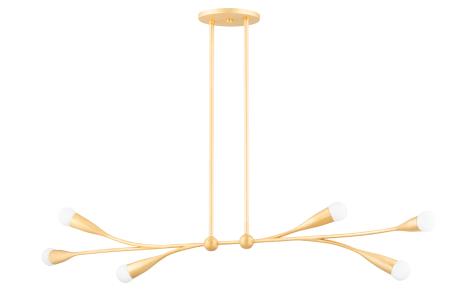

# **ELSA** H689906-GL

Bursting with style, Elsa draws inspiration from cherry blossom trees. Slender arms branch out from small spheres, ending in buds of petite matte white globes. This soothing, organic design is available as a wall sconce, pendant, linear, and chandelier in Gold Leaf and Textured White. For the best look, we recommend G16.5 incandescent matte white finish bulbs.

#### DIMENSIONS

Height: 8.5" Width/Diameter: 11" Length: 50" Minimum Height: 12.75" Maximum Height: 45.75" Canopy/Backplate: 6.5" Hanging Type: 3" 6" 12" 18" Product Weight: 6.6lb