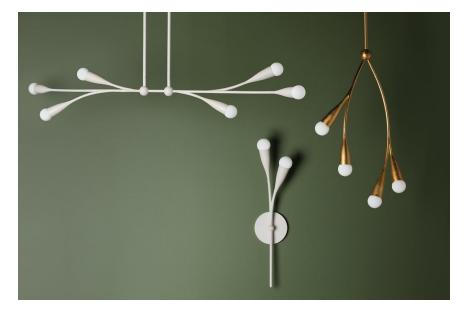

# ELSA H689906-TWH

Bursting with style, Elsa draws inspiration from cherry blossom trees. Slender arms branch out from small spheres, ending in buds of petite matte white globes. This soothing, organic design is available as a wall sconce, pendant, linear, and chandelier in Gold Leaf and Textured White. For the best look, we recommend G16.5 incandescent matte white finish bulbs.

## FINISHES

GOLD LEAF (GL) TEXTURE WHITE (TWH)