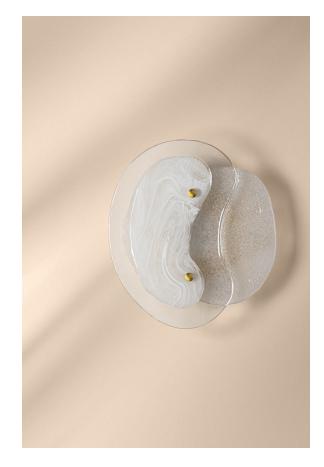

Celia is truly one of a kind. Subtle in shape and classic in design, this gorgeous sconce gives off a brilliant glow when lit, and the beautiful blend of glass creates visual interest when unlit. Perfectly finished with Aged Brass accents.