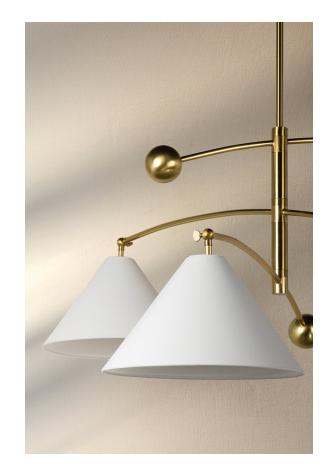

# BIRDIE H696803-AGB

Birdie's mobile-inspired design is beautifully balanced. A small metal sphere on one end of each swooping arm is offset by a white linen shade on the other. Playing with both height and angles, this three-light chandelier spreads light and style throughout the room.