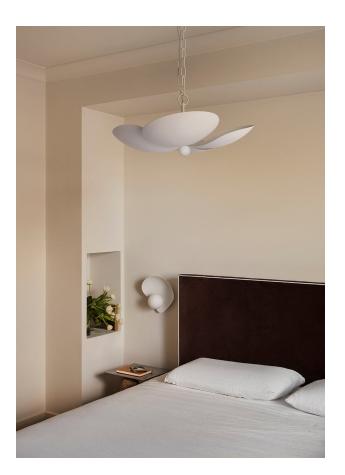

# LENI H697705-TWH

Beautiful and botanical, Leni features a petal-shaped shade that is chic and soothing. Light fills the shade and creates uplight, and the bulb underneath provides a bright glow that reflects beautifully off the textured white shade behind it. Available as a one-light wall sconce and five-light pendant, the monochromatic, all-white finish works well with a variety of interiors.

# DIMENSIONS

Height: 10" Width/Diameter: 23.75" Minimum Height: 13.25" Maximum Height: 67" Canopy/Backplate: 6" Hanging Type: 54" Product Weight: 8lb