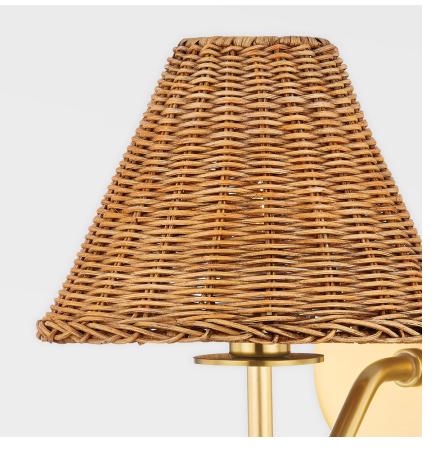

Issa has a natural style that's ahead of the curve. Slender, hooked arms hold a woven rattan shade that lets a soft light filter through. The aged brass or textured white finish is the perfect complement to the natural shade and adds to the fixture's overall earthy feel. Available as a chandelier, wall sconce or portable sconce, there's a place for Issa in every space.

\*Due to the one-of-a-kind nature of the medium, exact colors and patterns may vary slightly from the image shown.