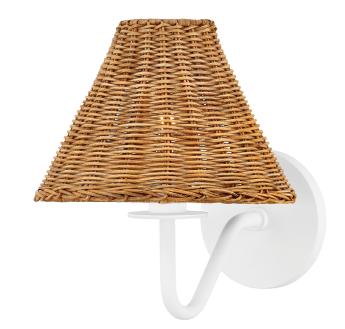

# ISSA H704101-TWH

Issa has a natural style that's ahead of the curve. Slender, hooked arms hold a woven rattan shade that lets a soft light filter through. The aged brass or textured white finish is the perfect complement to the natural shade and adds to the fixture's overall earthy feel. Available as a chandelier, wall sconce or portable sconce, there's a place for Issa in every space.

## **FINISHES**

AGED BRASS (AGB) TEXTURE WHITE (TWH)