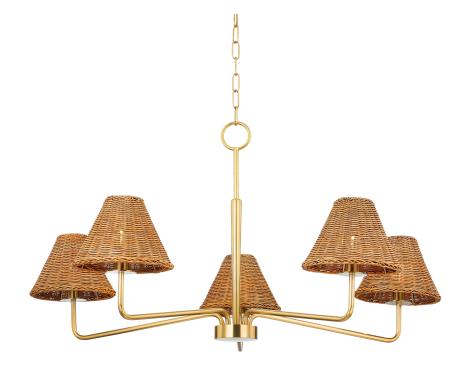

#### H704805-AGB

Issa has a natural style that's ahead of the curve. Slender, hooked arms hold a woven rattan shade that lets a soft light filter through. The aged brass or textured white finish is the perfect complement to the natural shade and adds to the fixture's overall earthy feel. Available as a chandelier, wall sconce or portable sconce, there's a place for Issa in every space.

#### **FINISHES**

AGED BRASS (AGB) TEXTURE WHITE (TWH)

#### **DIMENSIONS**

Height: 20.5"

Width/Diameter: 40"

Maximum Height: 74.5" Canopy/Backplate: 4.75" Hanging Type: 54" Product Weight: 6.75lb

#### **GLASS**

Attachment:

Glass 1: Rattan

Glass 2: