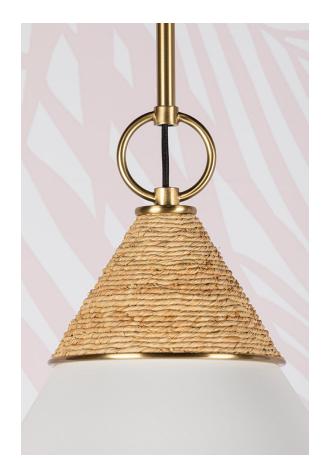

### H709701S-AGB/TWH

\*Due to the one-of-a-kind nature of the medium, exact colors and patterns may vary slightly from the image shown.

### **FINISHES**

AGED BRASS (AGB)

### **DIMENSIONS**

Height: 12.75"
Width/Diameter: 13"
Minimum Height: 16.5"
Maximum Height: 52.5"
Canopy/Backplate: 5"
Hanging Type: 54"
Product Weight: 5.5lb