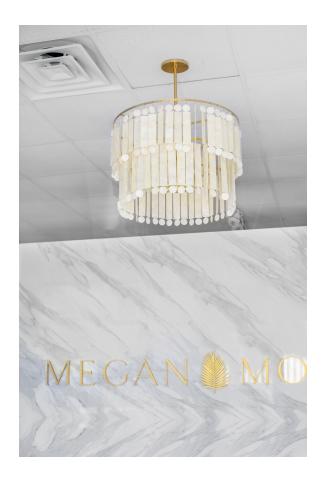

#### H715806-AGB

Gorgeous layers of Capiz shell, in alternating circles and rectangles, dangle from an Aged Brass frame for a sophisticated coastal aesthetic. This stunning design, available in a small and large chandelier, is the perfect centerpiece for your bedroom or living room update. Part of our Megan Molten x Mitzi Tastemakers collection.