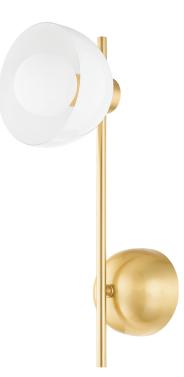

Cool contrast and fine form play well together in Belle's striking silhouette. The aged brass frame pops against the glossy white shades, featuring exposed bulbs for a futuristic effect. This 3-light bath sconce can be installed vertically or horizontally.

#### DIMENSIONS

Height: 16" Width/Diameter: 6.25"

Canopy/Backplate: **4.75**" Hanging Type: Product Weight: **2.86lb** 