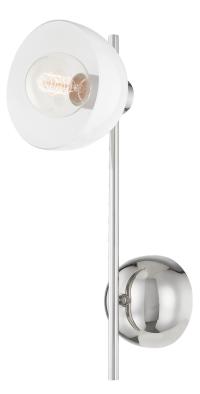

Cool contrast and fine form play well together in Belle's striking silhouette. The aged brass frame pops against the glossy white shades, featuring exposed bulbs for a futuristic effect. This 3-light bath sconce can be installed vertically or horizontally.

### FINISHES

AGED BRASS (AGB) POLISHED NICKEL (PN)

### DIMENSIONS

Height: 16" Width/Diameter: 6.25"

Canopy/Backplate: **4.75**" Hanging Type: Product Weight: **2.86lb** 

### Bulb 1

Bulb Included: No Socket: E26 Medium Base Bulb: 1 • 60 Watt Max Voltage: 120 UL Rating: UL Damp

Gem Box: Not Required