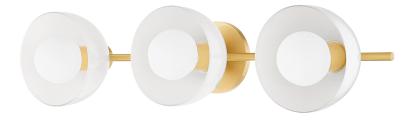

Cool contrast and fine form play well together in Belle's striking silhouette. The aged brass frame pops against the glossy white shades, featuring exposed bulbs for a futuristic effect. This 3-light bath sconce can be installed vertically or horizontally.