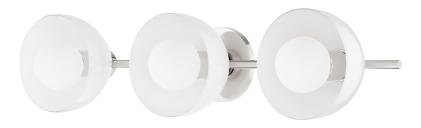

Cool contrast and fine form play well together in Belle's striking silhouette. The aged brass frame pops against the glossy white shades, featuring exposed bulbs for a futuristic effect. This 3-light bath sconce can be installed vertically or horizontally.